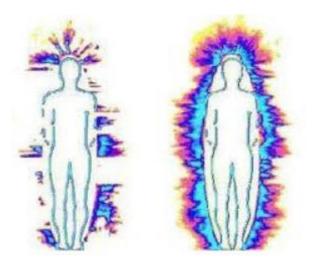

Your aura is probably more important to our well-being than most people currently realise.

The image below shows an example of two different auras, one is healthy and the other is not.

The left-hand image represents a perforated and depleted aura offering little spiritual protection.

The right-hand image represents a full healthy protective aura.