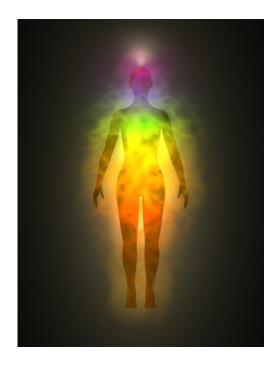

Human Aura.

Your aura is probably more important to our well-being than most people currently realise.

The image below shows an example of two different auras, one is healthy and the other is not.

The left-hand image represents a perforated and depleted aura offering little spiritual protection.

The right-hand image represents a full healthy protective aura.